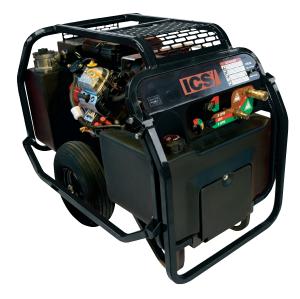

## **P95 POWERPACK**

## PORTABLE POWER FOR THE PROFESSIONAL CUTTER

ICS<sup>®</sup> gas operated power packs are a dependable, self-contained source of hydraulic power that offer superior cooling capacity. The functional, ergonomic design makes them easily transportable to any job site. Comes equipped with 1/2" quick disconnects.

P95 18 HP (13 kW) POWERPACK

Step up to the power of the ICS line of reliable powerpacks. Adjustable to 5 gpm or 8 gpm (20 lpm or 30 lpm) operation.

| SPECIFICATIONS                     |                                                 |
|------------------------------------|-------------------------------------------------|
| ENGINE                             | 18hp Briggs, V-twin, air cooled, electric start |
| CAPACITY                           | One 5gpm circuit or one 8 gpm circuit           |
| LENGTH                             | 36 in                                           |
| WIDTH                              | 23 in                                           |
| HEIGHT                             | 29.5 in                                         |
| WEIGHT (WET) SINGLE CIRCUIT BRIGGS | 330 lbs                                         |
| FUEL TANK CAPACITY                 | 6 gal                                           |
| EST. GAS CONSUMPTION PER HOUR      | 1.3 gal                                         |
| HYDRAULIC RESEVOIR CAPACITY        | 3 gal                                           |
| RELIEF VALVE "CRACK" SETTING       | 2100 psi                                        |
| FULL RELIEF SETTING                | 2500 psi                                        |