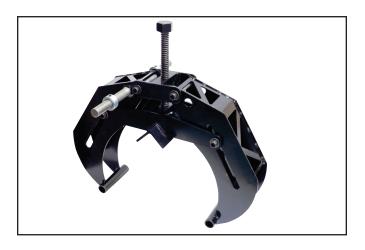

## **Pipe Clamp**

In addition to the time saving value of PowerGrit® technology, the pipe clamp accessory developed for the underground pipe application brings a whole new level of safety, accuracy and ease of use to the job. With a simple adaptor, you can mount to this clamp and dramatically reduce the effort of handling the saw, while providing a solid, stabile cutting platform that also improves operator safety and the precision of the cut.

## PIPE CLAMP PRODUCT SPECIFICATIONS

| Weight       | 20.25 lbs                                            |
|--------------|------------------------------------------------------|
| Height       | 16.5" x 16.5" x 7"                                   |
| Appetite     | Up to 12 inch pipe                                   |
| For use with | 701-A, 880 & 890 series saws with<br>PowerGrit chain |