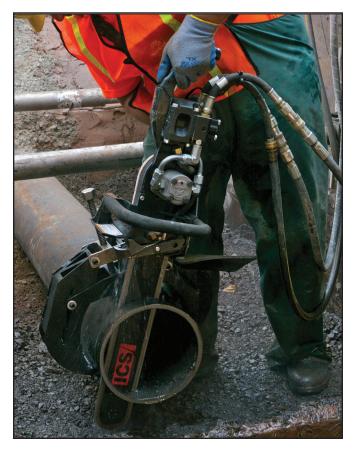

## **Pipe Clamp**

In addition to the time saving value of PowerGrit® technology, the pipe clamp accessory developed for the underground pipe application brings a whole new level of safety, accuracy and ease of use to the job. With a simple adaptor, you can mount to this clamp and dramatically reduce the effort of handling the saw, while providing a solid, stabile cutting platform that also improves operator safety and the precision of the cut.